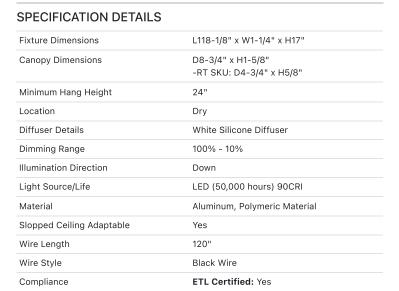

# **Thread 10-ft Linear Pendant**

| Model                                              | Color Temperature | Wattage | Voltage  | Total Lumens | Delivered Lumens | Dimmer Support<br>(Optional, Not Included) |
|----------------------------------------------------|-------------------|---------|----------|--------------|------------------|--------------------------------------------|
| <b>LP17910-UNV-010</b><br>LP17910-BK-UNV-010       | 3000К             | 60W     | 120-277V | 5040lm       | 3060lm*          | TRIAC/ELV/0-10V                            |
| <b>LP17910-UNV-010-RT</b><br>LP17910-BK-UNV-010-RT | 3000К             | 60W     | 120-277V | 5040lm       | 3060lm*          | TRIAC/ELV/0-10V                            |