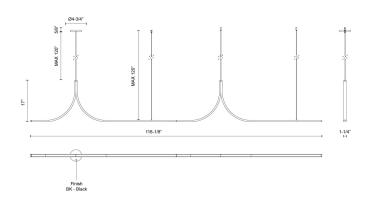

# **Thread 10-ft Linear Pendant**

| Model                                              | Color Temperature | Wattage | Voltage  | Total Lumens | Delivered Lumens | Dimmer Support<br>(Optional, Not Included) |
|----------------------------------------------------|-------------------|---------|----------|--------------|------------------|--------------------------------------------|
| <b>LP17910-UNV-010</b><br>LP17910-BK-UNV-010       | 3000К             | 60W     | 120-277V | 5040lm       | 3060lm*          | TRIAC/ELV/0-10V                            |
| <b>LP17910-UNV-010-RT</b><br>LP17910-BK-UNV-010-RT | 3000К             | 60W     | 120-277V | 5040lm       | 3060lm*          | TRIAC/ELV/0-10V                            |