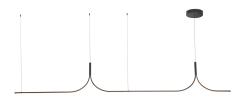

The Thread collection by Branch Creative offers unparalleled customization, allowing you to design the perfect size and configuration for your space. With the ability to connect up to three pendants to a single LED driver—or more for a striking layered effect— Thread adapts seamlessly to your needs. Minimalist yet refined, this versatile collection adds a bespoke touch to spaces of any scale.