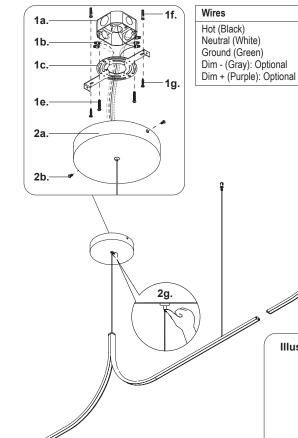

## Please Note:

- This Kuzco LED fixture comes with pre-wired LED module(s)
- Unless instructed, Do Not touch any part of the LED module(s) as any unnecessary contact with the module could cause permanent damage
- Use ELV (Electronic Low Voltage), TRIAC or 0-10V type of dimmer for dimming application
- 120-277V input

- 1. Remove fixture from its original package
- 2. Separate mounting plate (1c) from canopy (2a) by removing canopy screws (2b)
- Attach mounting plate (1c) to electrical junction box (1a) using junction box screws provided (1e) in hardware package
- Secure mounting plate (1c) to mounting surface with screws (1g) and anchors (1f)
- To change fixture height, push and hold wire gripper (2g), slide wire to desired length and then release wire gripper (2g) to secure
- 6. Make proper electrical connections (black to hot "L", white to neutral "N", green to "GND", Dim + to purple, Dim- to gray) with wire nuts (1b) provided in hardware package

- Attach canopy (2a) to mounting plate (1c) with canopy screws (2b)
- **8.** See Illustration 3 for ideal distance of wire grippers from canopy
- 9. Pull wire through aircraft barrel (3b) and stopper (3d). Mark and install aircraft barrel (3b) to mounting surface with anchor (3c) and screw (3a). Adjust wire to desired length and secure with set screw (3e). Insert wire gripper (2g) into aircraft barrel (3b) to close.
- 10. Separate end cover (5a) from fixture (5b) by removing screws (6a) and plate (6b) (See Illustration 1). Attach fixture (5b) to other fixture end (5c) and secure with plate (7b) and screws (7a) (See Illustration 2)