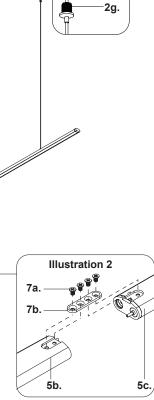

- Attach canopy (2a) to mounting plate (1c) with canopy screws (2b)
- **8.** See Illustration 3 for ideal distance of wire grippers from canopy
- 9. Pull wire through aircraft barrel (3b) and stopper (3d). Mark and install aircraft barrel (3b) to mounting surface with anchor (3c) and screw (3a). Adjust wire to desired length and secure with set screw (3e). Insert wire gripper (2g) into aircraft barrel (3b) to close.
- 10. Separate end cover (5a) from fixture (5b) by removing screws (6a) and plate (6b) (See Illustration 1). Attach fixture (5b) to other fixture end (5c) and secure with plate (7b) and screws (7a) (See Illustration 2)