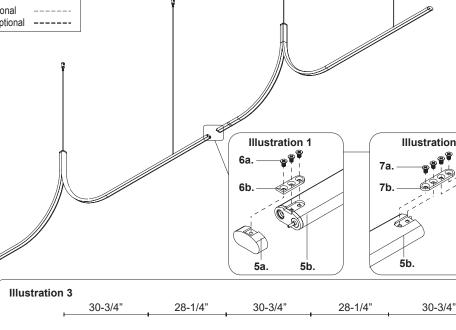

- Attach canopy (2a) to mounting plate (1c) with canopy screws (2b)
- **8.** See Illustration 3 for ideal distance of wire grippers from canopy
- 9. Pull wire through aircraft barrel (3b) and stopper (3d). Mark and install aircraft barrel (3b) to mounting surface with anchor (3c) and screw (3a). Adjust wire to desired length and secure with set screw (3e). Insert wire gripper (2g) into aircraft barrel (3b) to close.
- 10. Separate end cover (5a) from fixture (5b) by removing screws (6a) and plate (6b) (See Illustration 1). Attach fixture (5b) to other fixture end (5c) and secure with plate (7b) and screws (7a) (See Illustration 2)