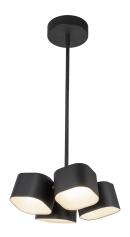

# **Arena 11-in Pendant**

Designed by Branch Creative, the Arena pendant series transforms the industrial appeal of stadium lights into a uniquely organic and modern design. Each hollow cube of illumination radiates warmth and sophistication. Arena offers refined style that suits any contemporary interior.