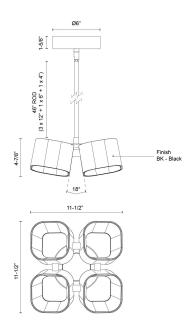

## SPECIFICATION DETAILS

| Fixture Dimensions        | L11-1/2" x W11-1/2" x H4-7/8"           |  |  |
|---------------------------|-----------------------------------------|--|--|
| Canopy Dimensions         | D6" x H1-5/8"                           |  |  |
| Minimum Hang Height       | 12"                                     |  |  |
| Location                  | Dry                                     |  |  |
| Diffuser Details          | Frosted Acrylic Diffuser                |  |  |
| Dimming Range             | 100% - 10%                              |  |  |
| Illumination Direction    | Down                                    |  |  |
| Light Source/Life         | LED (50,000 hours) 90CRI                |  |  |
| Material                  | Aluminum, Acrylic                       |  |  |
| Slopped Ceiling Adaptable | Yes, 45 Deg                             |  |  |
| Rod Length                | 46" Max (3×12" + 1×6" + 1×4")           |  |  |
| Wire Length               | 72"                                     |  |  |
| Compliance                | ETL Certified: Yes<br>CEC Title 24: Yes |  |  |