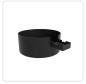

## **TRILO** TR989963

## TRILO TRACK SYSTEM



## **DESCRIPTION**

**PROJECT** 

The Power Box Driver Cover can be placed at the end of the Trilo track system. This canopy covers a standard junction box and will house the driver for your system.







TR989963-BK Black

TR989963-WH White

## **SPECIFICATION DETAILS**

| Fixture Dimensions | L6-1/8" x W4-3/4" x H2"                        |
|--------------------|------------------------------------------------|
| Max Track Length   | 40m                                            |
| Wattage            | 72W                                            |
| Voltage            | 120V                                           |
| Dimming            | 100% - 10%, TRIAC or ELV Dimmer (Not Included) |
| Location           | Dry                                            |
| Material           | Steel + Polymeric Material                     |
| Paint Finish       | BK02; WH02                                     |



<sup>\*</sup> For warranty information, please visit www.kuzcolighting.com/wa