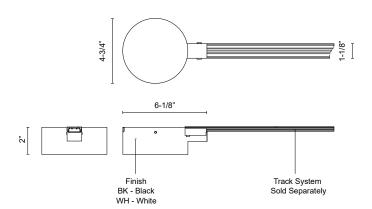

## **SPECIFICATION DETAILS**

| Fixture Dimensions | L6-1/8" x W4-3/4" x H2"                        |
|--------------------|------------------------------------------------|
| Max Track Length   | 40m                                            |
| Wattage            | 72W                                            |
| Voltage            | 120V                                           |
| Dimming            | 100% - 10%, TRIAC or ELV Dimmer (Not Included) |
| Location           | Dry                                            |
| Material           | Steel + Polymeric Material                     |
| Paint Finish       | BK02; WH02                                     |