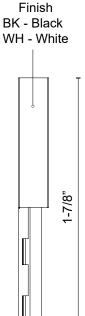

### **SPECIFICATION DETAILS**

| Fixture Dimensions | INSTALL DIMENSION - L1" x W1-1/4" x H1/4"; TOTAL<br>DIMENSION - L1-7/8" x W1-1/4" x H1/4" |
|--------------------|-------------------------------------------------------------------------------------------|
| Voltage            | n/a, End Plug                                                                             |
| Location           | Dry                                                                                       |
| Mounting           | Ceiling and Wall Mount All Orientation                                                    |
| Material           | Polymeric Material                                                                        |
| Paint Finish       | BK02; WH02                                                                                |