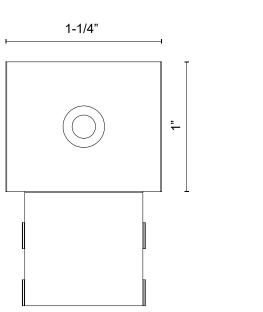

### **SPECIFICATION DETAILS**

| Fixture Dimensions | INSTALL DIMENSION - L1" x W1-1/4" x H1/4"; TOTAL<br>DIMENSION - L1-7/8" x W1-1/4" x H1/4" |
|--------------------|-------------------------------------------------------------------------------------------|
| Voltage            | n/a, End Plug                                                                             |
| Location           | Dry                                                                                       |
| Mounting           | Ceiling and Wall Mount All Orientation                                                    |
| Material           | Polymeric Material                                                                        |
| Paint Finish       | BK02; WH02                                                                                |