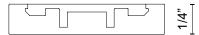

### **SPECIFICATION DETAILS**

| Fixture Dimensions | INSTALL DIMENSION - L1" x W1-1/4" x H1/4"; TOTAL<br>DIMENSION - L1-7/8" x W1-1/4" x H1/4" |
|--------------------|-------------------------------------------------------------------------------------------|
| Voltage            | n/a, End Plug                                                                             |
| Location           | Dry                                                                                       |
| Mounting           | Ceiling and Wall Mount All Orientation                                                    |
| Material           | Polymeric Material                                                                        |
| Paint Finish       | BK02; WH02                                                                                |