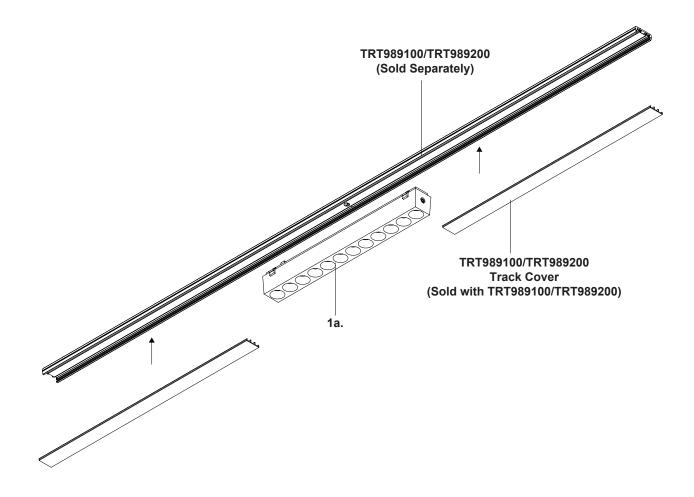

## Please Note:

- This Kuzco LED fixture comes with pre-wired LED module(s)
- Unless instructed, Do Not touch any part of the LED module(s) as any unnecessary contact with the module could cause permanent damage
- For use with 48V DC Class 2 LED drivers only (see available canopy/driver options)
- 1. Once track (TRT989100/TRT989200, sold separately) is mounted on mounting surface, proceed with removing fixture from its original package
- Attach fixture (1a) to track (Sold Separately), followed by track covers (Sold with Track Component). Cut track covers to desired length