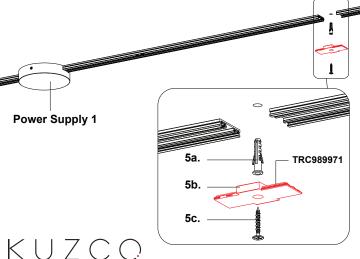

## Please Note

· All Trilo Track System parts sold separately

must be used

1. Attach isolation connector (5b) (Sold Separate)

**Note:** If using multiple power supplies, isolation connector TRC989971 (5b) (Sold Separately)

1. Attach isolation connector (5b) (Sold Separately) to track (1a) and secure to mounting surface with screw (5c) and anchor (5a)