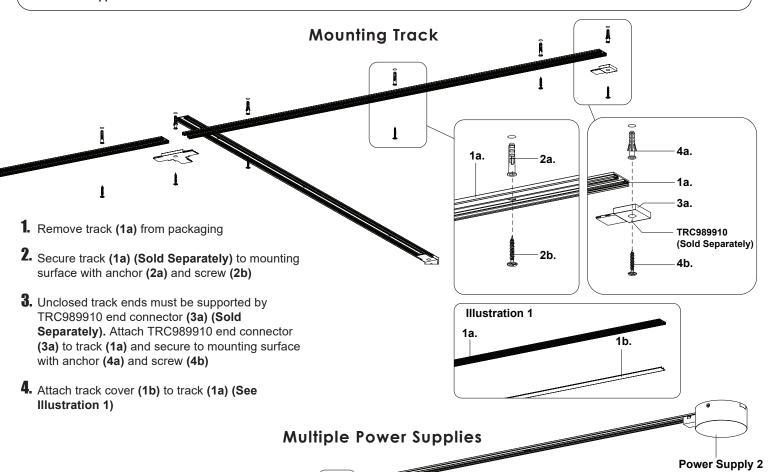

## **Track Components**

## TRT989100

## START FROM HERE

- Make sure POWER is COMPLETELY OFF at the fuse box
- Have your fixture installed by a qualified licensed electrician
- Prepare everything in a clear area
- · Wear gloves at all time during this installation
- · Read instructions carefully before you start assembly
- · Keep this installation sheet for future reference

**Technical Support:** 1-855-855-8926

## Please Note

· All Trilo Track System parts sold separately

must be used

1. Attach isolation connector (5b) (Sold Separate)

**Note:** If using multiple power supplies, isolation connector TRC989971 (5b) (Sold Separately)